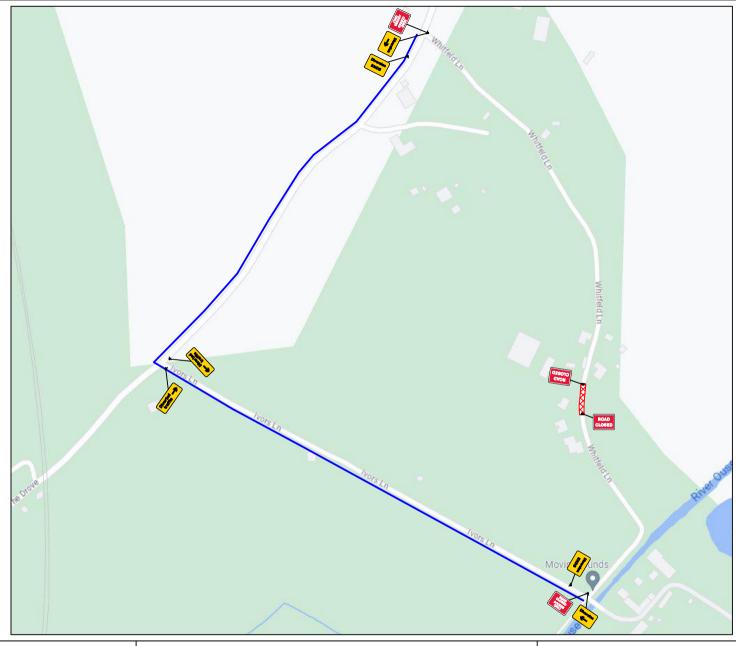

Clare House, Coppermill Ln, Harefield, Middlesex, UB9 6HZ Tel: 01895 823711 Email: tmdrawings@theclancygroup.co.uk Site Address: Whitfeld Lane, Hamsey, BN8 5TD SE7046 RM SUSS 46489962-100074496

Client:

Diversion Route

Works Area

Diversion:

whitfeld lane the drove ivor's lane whitfeld lane

and reverse

Drawing Number: MB/16228

SET-UP TO BE IN ACCORDANCE WITH THE NRSWA SAFETY AT STREET WORKS CODE